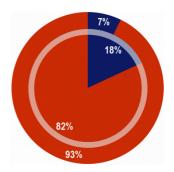

## 8. VOLUNTEERING IN SPORT

QD12. Do you engage in voluntary work that supports sporting activities?

EU28 
Outer pie

NL 
Inner pie

|            | EU28 |           | NL   |           |  |
|------------|------|-----------|------|-----------|--|
|            | 2013 | 2013-2009 | 2013 | 2013-2009 |  |
| Yes        | 7%   | =         | 18%  | + 2       |  |
| No         | 93%  | + 1       | 82%  | - 2       |  |
| Don't know | 0%   | -1        | 0%   | =         |  |

2013 (EU28): EB80.2 2009 (EU27): EB72.3