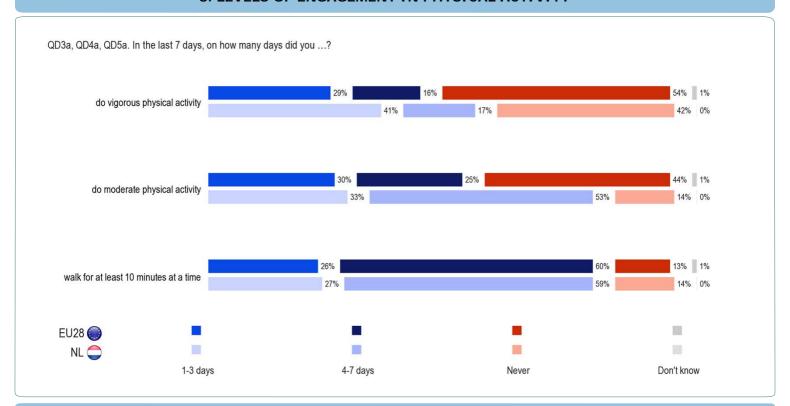

| 53%  | 18%  |
| Women 55+                   | 59%  | 23%  |
|                             |      |      |
| Socio-professional category | 100/ | 000/ |
| Self-employed               | 49%  | 20%  |
| Managers                    | 39%  | 12%  |
| Other white collars         | 52%  | 16%  |
| Manual workers              | 50%  | 11%  |
| House persons               | 64%  | 21%  |
| Unemployed                  | 56%  | 23%  |
| Retired                     | 57%  | 27%  |
| Students                    | 40%  | 12%  |





# **EUROBAROMETER**

Sport and physical activity



Number of interviews: 27.919

of interviews:

23/11-02/12/2013

NL

Number of interviews: 1.037

Fieldwork: 23/11-02/12/2013

Fieldwork:

Methodology: face-to-face

## 3. LEVELS OF ENGAGEMENT IN PHYSICAL ACTIVITY



### 4. TIME SPENT DOING PHYSICAL ACTIVITY AND SITTING



QD6. How much time do you spend sitting on a usual day? This may include time spent at a desk, visiting friends, studying or watching television. 37% EU28 Outer pie NL 

Inner pie EU28 NL 2013 2013-2002 2013 2013-2002 2h30min or less 17% 5% - 6 2h31min to 5h30min 43% + 3 32% - 7 5h31min to 8h30min 26% + 2 37% + 10 8h31min or more 11% - 2 25% + 7 Don't know - 4 - 3 2013 (EU28): EB80.2 2002 (EU15): EB58.2

## **EUROBAROMETER**

Sport and physical activity

EU28

Number of interviews: 27.919

Fieldwork: 23/11-02/12/2013

NL

Number of interviews: 1.037

Fieldwork: 23/11-02/12/2013

Methodology: face-to-face

#### 5. WHERE CITIZENS ENGAGE IN SPORT AND OTHER PHYSICAL ACTIVITY





### 6. MOTIVATORS AND BARRIERS TO SPORT PARTICIPATION