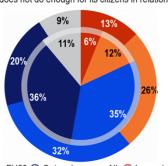

# 7. SUPPORT FOR SPORT PARTICIPATION IN CITIZENS' LOCAL AREA [2/2]

QD11.3. To what extent do you agree or disagree with the following statements about sport and physical activity?

Your local authority does not do enough for its citizens in relation to physical activities

EU28 
Outer pie

NL 👄 Inner pie

Totally agreeTend to agreeTend to disagreeTotally disagree

Don't know

| ı    | EU28      | NL   |           |  |
|------|-----------|------|-----------|--|
| 2013 | 2013-2009 | 2013 | 2013-2009 |  |
| 13%  | + 2       | 6%   | - 1       |  |
| 26%  | + 2       | 12%  | =         |  |
| 32%  | + 1       | 35%  | +6        |  |
| 20%  | - 3       | 36%  | - 8       |  |
| 9%   | - 2       | 11%  | + 3       |  |

2013 (EU28): EB80.2 2009 (EU27): EB72.3