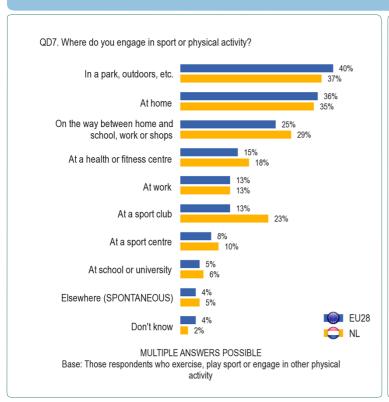

e-to-face

## 3. LEVELS OF ENGAGEMENT IN PHYSICAL ACTIVITY



### 4. TIME SPENT DOING PHYSICAL ACTIVITY AND SITTING



QD6. How much time do you spend sitting on a usual day? This may include time spent at a desk, visiting friends, studying or watching television. 37% EU28 Outer pie NL 

Inner pie EU28 NL 2013 2013-2002 2013 2013-2002 2h30min or less 17% 5% - 6 2h31min to 5h30min 43% + 3 32% - 7 5h31min to 8h30min 26% + 2 37% + 10 8h31min or more 11% - 2 25% + 7 Don't know - 4 - 3 2013 (EU28): EB80.2 2002 (EU15): EB58.2

## **EUROBAROMETER**

Sport and physical activity

EU28

Number of interviews: 27.919

Fieldwork: 23/11-02/12/2013

NL

Number of interviews: 1.037

Fieldwork: 23/11-02/12/2013

Methodology: face-to-face

#### 5. WHERE CITIZENS ENGAGE IN SPORT AND OTHER PHYSICAL ACTIVITY





### 6. MOTIVATORS AND BARRIERS TO SPORT PARTICIPATION







Sport and physical activity



Number of interviews: 27.919

Number of interviews: 1.037

Methodology: face-to-face

Fieldwork: 23/11-02/12/2013 Fieldwork: 23/11-02/12/2013

## 7. SUPPORT FOR SPORT PARTICIPATION IN CITIZENS' LOCAL AREA [1/2]

QD11.1. To what extent do you agree or disagree with the following statements about sport and physical activity?

The area where you live offers you many opportunities to be physically active



EU28





NL



Don't know



2013 (EU28): EB80.2 2009 (EU27): EB72.3 QD11.2. To what extent do you agree or disagree with the following statements about sport and physical activity?

Local sport clubs and other local providers offer many opportunities to be physically active



| EU28 | Outer |