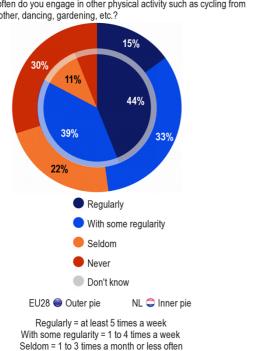

### 2. FREQUENCY OF ENGAGING IN OTHER PHYSICAL ACTIVITY

QD2. And how often do you engage in other physical activity such as cycling from one place to another, dancing, gardening, etc.?

QD2. And how often do you engage in other physical activity such as cycling from one place to another, dancing, gardening, etc.?