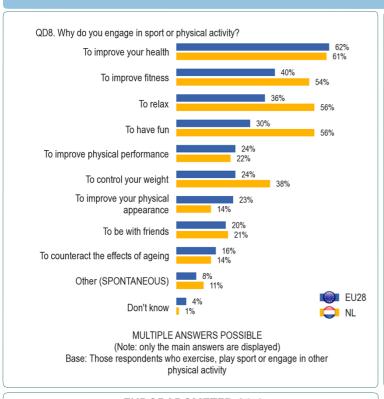

### 6. MOTIVATORS AND BARRIERS TO SPORT PARTICIPATION

Sport and physical activity

Number of interviews: 27.919

Number of interviews: 1.037

Methodology: face-to-face

Fieldwork: 23/11-02/12/2013 Fieldwork: 23/11-02/12/2013