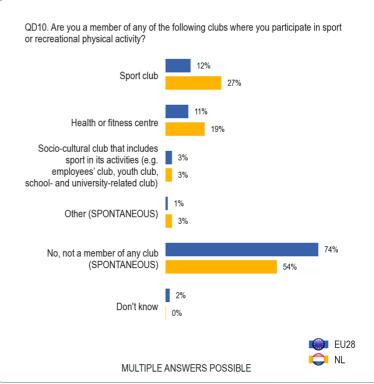

### 6. MOTIVATORS AND BARRIERS TO SPORT PARTICIPATION

Sport and physical activity

Number of interviews: 27.919

Number of interviews: 1.037

Methodology: face-to-face

Fieldwork: 23/11-02/12/2013 Fieldwork: 23/11-02/12/2013