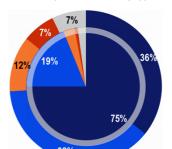

## 7. SUPPORT FOR SPORT PARTICIPATION IN CITIZENS' LOCAL AREA [1/2]

QD11.1. To what extent do you agree or disagree with the following statements about sport and physical activity?

The area where you live offers you many opportunities to be physically active

EU28

NL

Don't know

2013 (EU28): EB80.2 2009 (EU27): EB72.3 QD11.2. To what extent do you agree or disagree with the following statements about sport and physical activity?

Local sport clubs and other local providers offer many opportunities to be physically active

| EU28 | Outer | pie | NL | Inner | pie |
|------|-------|-----|----|-------|-----|
|      |       |     |    |       |     |

| EU28 |                                 | NL                                    |                                                                                                                                                                                     |  |
|------|---------------------------------|---------------------------------------|-------------------------------------------------------------------------------------------------------------------------------------------------------------------------------------|--|
| 2013 | 2013-2009                       | 2013                                  | 2013-2009                                                                                                                                                                           |  |
| 36%  | + 3                             | 75%                                   | +7                                                                                                                                                                                  |  |
| 38%  | =                               | 19%                                   | =                                                                                                                                                                                   |  |
| 12%  | - 1                             | 3%                                    | - 3                                                                                                                                                                                 |  |
| 7%   | - 1                             | 1%                                    | - 3                                                                                                                                                                                 |  |
| 7%   | - 1                             | 2%                                    | - 1                                                                                                                                                                                 |  |
|      | 2013<br>36%<br>38%<br>12%<br>7% | 36% + 3<br>38% =<br>12% - 1<br>7% - 1 | 2013         2013-2009         2013           36%         +3         75%           38%         =         19%           12%         -1         3%           7%         -1         1% |  |

2013 (EU28): EB80.2 2009 (EU27): EB72.3