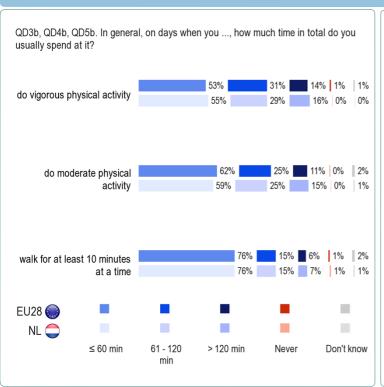

%  | 23%  |
|                             |      |      |
| Socio-professional category | 100/ | 000/ |
| Self-employed               | 49%  | 20%  |
| Managers                    | 39%  | 12%  |
| Other white collars         | 52%  | 16%  |
| Manual workers              | 50%  | 11%  |
| House persons               | 64%  | 21%  |
| Unemployed                  | 56%  | 23%  |
| Retired                     | 57%  | 27%  |
| Students                    | 40%  | 12%  |





# **EUROBAROMETER**

Sport and physical activity



Number of interviews: 27.919

of interviews:

23/11-02/12/2013

NL

Number of interviews: 1.037

Fieldwork: 23/11-02/12/2013

Fieldwork:

Methodology: face-to-face

## 3. LEVELS OF ENGAGEMENT IN PHYSICAL ACTIVITY



### 4. TIME SPENT DOING PHYSICAL ACTIVITY AND SITTING



QD6. How much time do you spend sitting on a usual day? This may include time spent at a desk, visiting friends, studying or watching television. 37% EU28 Outer pie NL 

Inner pie EU28 NL 2013 2013-2002 2013 2013-2002 2h30min or less 17% 5% - 6 2h31min to 5h30min 43% + 3 32% - 7 5h31min to 8h30min 26% + 2 37% + 10 8h31min or more 11% - 2 25% + 7 Don't know - 4 - 3 2013 (EU28): EB80.2 2002 (EU15): EB58.2

## **EUROBAROMETER**

Sport and physical activity

EU28

Number of interviews: 27.919

Fieldwork: 23/11-02/12/2013

NL

Number of interviews: 1.037

Fieldwork: 23/11-02/12/2013

Methodology: face-to-face

#### 5. WHERE CITIZENS ENGAGE IN SPORT AND OTHER PHYSICAL ACTIVITY





### 6. MOTIVATORS AND BARRIERS TO SPORT PARTICIPATION







Sport and physical activity



Number of interviews: