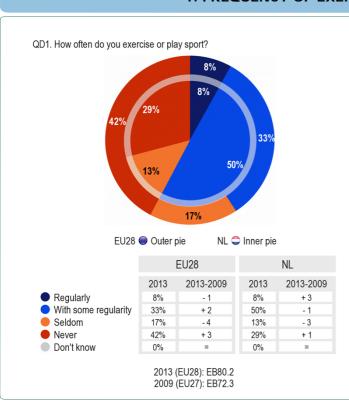

# **EUROBAROMETER**

## Sport and physical activity

EU28

NL

Number of interviews: 27.919

Fieldwork: 23/11-02/12/2013

Number of interviews: 1.037

Fieldwork: 23/11-02/12/2013

Methodology: face-to-face

## 1. FREQUENCY OF EXERCISING OR PLAYING SPORT





### 2. FREQUENCY OF ENGAGING IN OTHER PHYSICAL ACTIVITY

QD2. And how often do you engage in other physical activity such as cycling from one place to another, dancing, gardening, etc.?



QD2. And how often do you engage in other physical activity such as cycling from one place to another, dancing, gardening, etc.?

| Never or seldom             |      |      |
|-----------------------------|------|------|
|                             | EU28 | NL   |
| TOTAL                       | 52%  | 17%  |
| Condor                      |      |      |
| - Gender                    |      |      |
| Man                         | 48%  | 18%  |
| Woman                       | 55%  | 18%  |
| Gondor and Ago              |      |      |
| Gender and Age              |      |      |
| Man 15-24