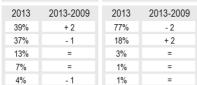

# 7. SUPPORT FOR SPORT PARTICIPATION IN CITIZENS' LOCAL AREA [2/2]

QD11.3. To what extent do you agree or disagree with the following statements about sport and physical activity?

Your local authority does not do enough for its citizens in relation to physical activities

EU28 
Outer pie

NL 👄 Inner pie

Totally agreeTend to agreeTend to disagreeTotally disagree

Don't know

| ı    | EU28      | NL   |           |  |
|------|-----------|------|-----------|--|
| 2013 | 2013-2009 | 2013 | 2013-2009 |  |
| 13%  | + 2       | 6%   | - 1       |  |
| 26%  | + 2       | 12%  | =         |  |
| 32%  | + 1       | 35%  | +6        |  |
| 20%  | - 3       | 36%  | - 8       |  |
| 9%   | - 2       | 11%  | + 3       |  |

2013 (EU28): EB80.2 2009 (EU27): EB72.3