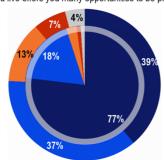

## 7. SUPPORT FOR SPORT PARTICIPATION IN CITIZENS' LOCAL AREA [1/2]

QD11.1. To what extent do you agree or disagree with the following statements about sport and physical activity?

The area where you live offers you many opportunities to be physically active

EU28

NL

Don't know

2013 (EU28): EB80.2 2009 (EU27): EB72.3 QD11.2. To what extent do you agree or disagree with the following statements about sport and physical activity?

Local sport clubs and other local providers offer many opportunities to be physically active

| EU28 | Outer | pie | NL | Inner | pie |
|------|-------|-----|----|-------|-----|
|      |       |     |    |       |     |

| EU28 |                                 | NL                                    |                                                                                                                                                                                     |  |
|------|---------------------------------|---------------------------------------|-------------------------------------------------------------------------------------------------------------------------------------------------------------------------------------|--|
| 2013 | 2013-2009                       | 2013                                  | 2013-2009                                                                                                                                                                           |  |
| 36%  | + 3                             | 75%                                   | +7                                                                                                                                                                                  |  |
| 38%  | =                               | 19%                                   | =                                                                                                                                                                                   |  |
| 12%  | - 1                             | 3%                                    | - 3                                                                                                                                                                                 |  |
| 7%   | - 1                             | 1%                                    | - 3                                                                                                                                                                                 |  |
| 7%   | - 1                             | 2%                                    | - 1                                                                                                                                                                                 |  |
|      | 2013<br>36%<br>38%<br>12%<br>7% | 36% + 3<br>38% =<br>12% - 1<br>7% - 1 | 2013         2013-2009         2013           36%         +3         75%           38%         =         19%           12%         -1         3%           7%         -1         1% |  |

2013 (EU28): EB80.2 2009 (EU27): EB72.3