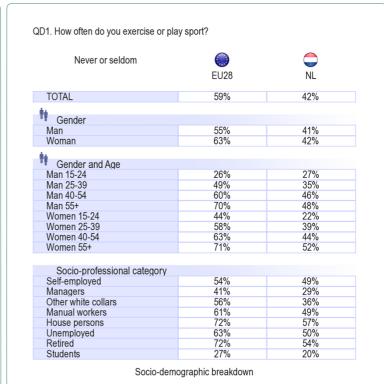

## 1. FREQUENCY OF EXERCISING OR PLAYING SPORT

| Never or seldom             |      |      |
|-----------------------------|------|------|
|                             | EU28 | NL   |
| TOTAL                       | 52%  | 17%  |
| Condor                      |      |      |
| - Gender                    |      |      |
| Man                         | 48%  | 18%  |
| Woman                       | 55%  | 18%  |
| Gondor and Ago              |      |      |
| Gender and Age              |      |      |
| Man 15-24                   | 40%  | 17%  |
| Man 25-39                   | 48%  | 15%  |
| Man 40-54                   | 47%  | 18%  |
| Man 55+                     | 53%  | 20%  |
| Women 15-24                 | 49%  | 12%  |
| Women 25-39                 | 54%  | 11%  |
| Women 40-54                 | 53%  | 18%  |
| Women 55+                   | 59%  | 23%  |
|                             |      |      |
| Socio-professional category | 100/ | 000/ |
| Self-employed               | 49%  | 20%  |
| Managers                    | 39%  | 12%  |
| Other white collars         | 52%  | 16%  |
| Manual workers              | 50%  | 11%  |
| House persons               | 64%  | 21%  |
| Unemployed                  | 56%  | 23%  |
| Retired                     | 57%  | 27%  |
| Students                    | 40%  | 12%  |