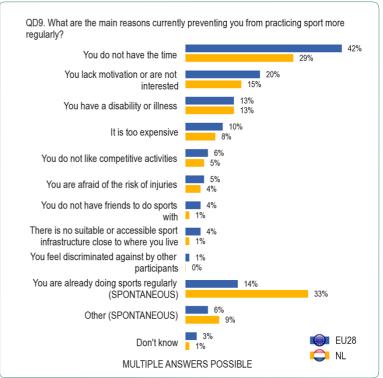

### 6. MOTIVATORS AND BARRIERS TO SPORT PARTICIPATION

Sport and physical activity

Number of interviews: 27.919

Number of interviews: 1.037

Methodology: face-to-face

Fieldwork: 23/11-02/12/2013 Fieldwork: 23/11-02/12/2013